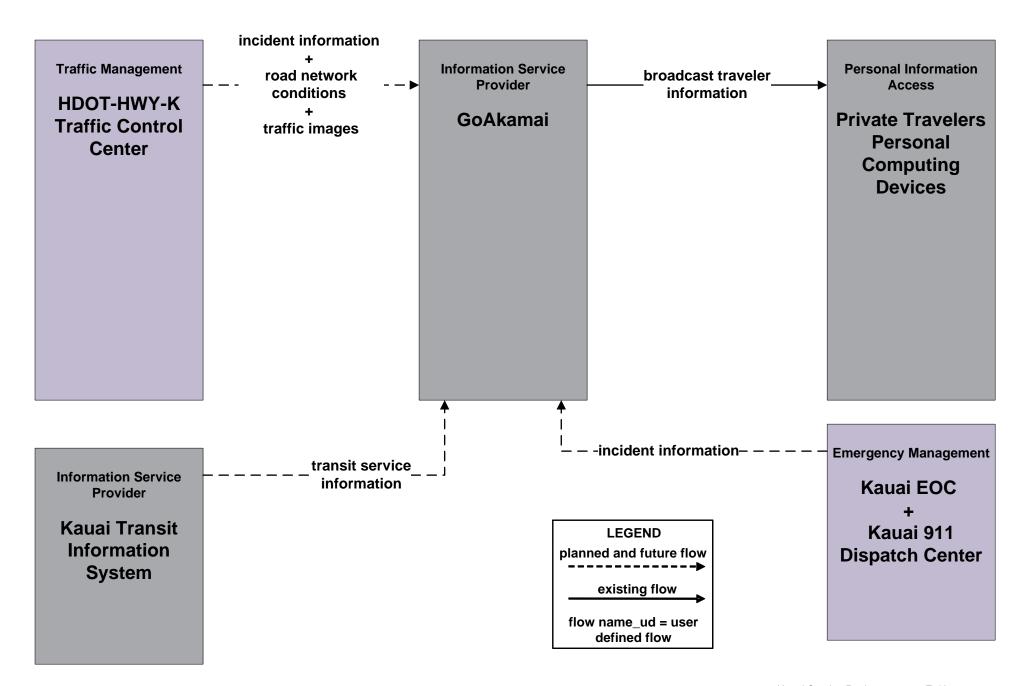

i Regional ITS Architecture

**Customized Service Package Diagrams** 

Advanced Public Transportation Systems (APTS)

#### APTS01 - Transit Vehicle Tracking Kauai Bus



### APTS02 - Transit Fixed-Route Operations Kauai Bus





### APTS02 - Transit Fixed-Route Operations Kauai Bus



### APTS03 - Demand Response Transit Operations Kauai Bus





### APTS05 - Transit Security Kauai Bus





### APTS07 - Multi-modal Coordination Transit Coordination





# APTS08 - Transit Traveler Information Kauai Bus



# APTS09 - Transit Signal Priority Kauai Bus



### APTS10 – Transit Passenger Counting Kauai Bus





## Kauai Regional ITS Architecture

**Customized Service Package Diagrams** 

**Advanced Traveler Information Systems (ATIS)** 

# ATIS01 - Broadcast Traveler Information HDOT GoAkamai



# ATIS01 - Broadcast Traveler Information HDOT Airports, Kauai District (HDOT-AIR-K)





# ATIS02 - Interactive Traveler Information HDOT GoAkamai