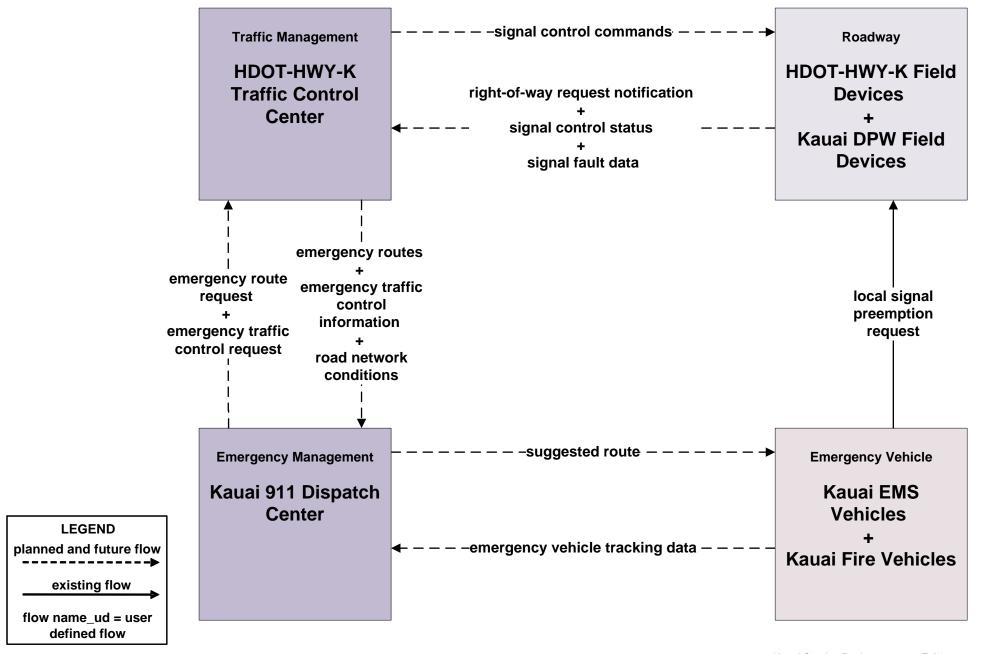

# EM02 - Emergency Routing HDOT Highways Kauai District (HDOT-HWY-K) and Kauai Fire and EMS