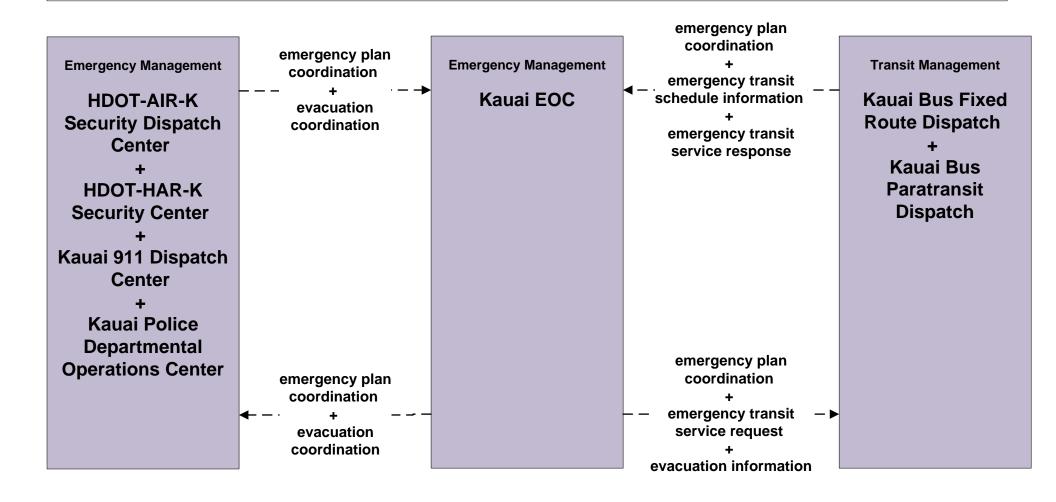

### EM09 - Evacuation and Reentry Management Kauai Emergency Operations Center (2 of 2)