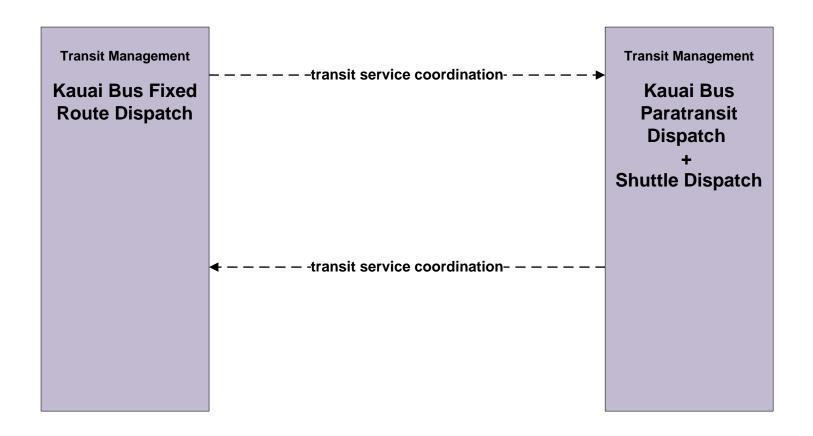

- Disaster Traveler Information Kauai Mass Public Notification System (2 of 2)





# Kauai Regional ITS Architecture Customized Service Package Diagrams Archived Data (AD)

### AD2 - ITS Data Warehouse Kauai Motor Vehicle Crash Data and HDOT Highway Traffic Safety (HDOT-HWY-TS)





### **AD2 - ITS Data Warehouse Kauai Data Archive**



# Kauai Regional ITS Architecture

**Customized Service Package Diagrams** 

Advanced Public Transportation Systems (APTS)

#### APTS01 - Transit Vehicle Tracking Kauai Bus



### APTS02 - Transit Fixed-Route Operations Kauai Bus





### APTS02 - Transit Fixed-Route Operations Kauai Bus



### APTS03 - Demand Response Transit Operations Kauai Bus





### APTS05 - Transit Security Kauai Bus





### APTS07 - Multi-modal Coordination Transit Coordination





# APTS08 - Transit Traveler Information Kauai Bus



# APTS09 - Transit Signal Priority Kauai Bus



### APTS10 – Transit Passenger Counting Kauai Bus





## Kauai Regional ITS Architecture

**Customized Service Package Diagrams** 

**Advanced Traveler Information Systems (ATIS)** 

# ATIS01 - Broadcast Traveler Information HDOT GoAkamai



# ATIS01 - Broadcast Traveler Information HDOT Airports, Kauai District (HDOT-AIR-K)





# ATIS02 - Interactive Traveler Information HDOT GoAkamai