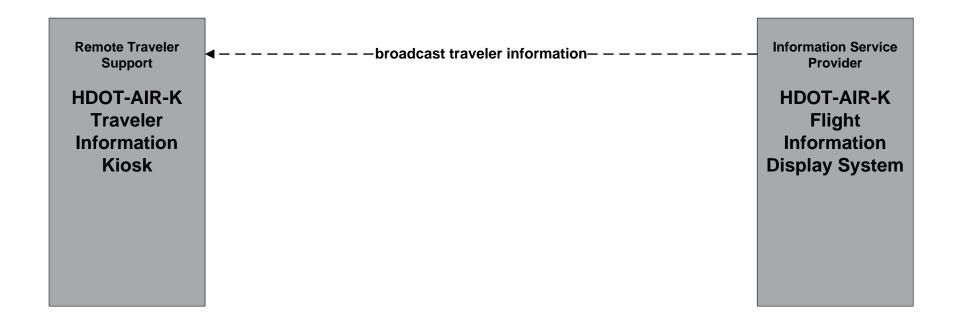

# ATIS01 - Broadcast Traveler Information HDOT Airports, Kauai District (HDOT-AIR-K)