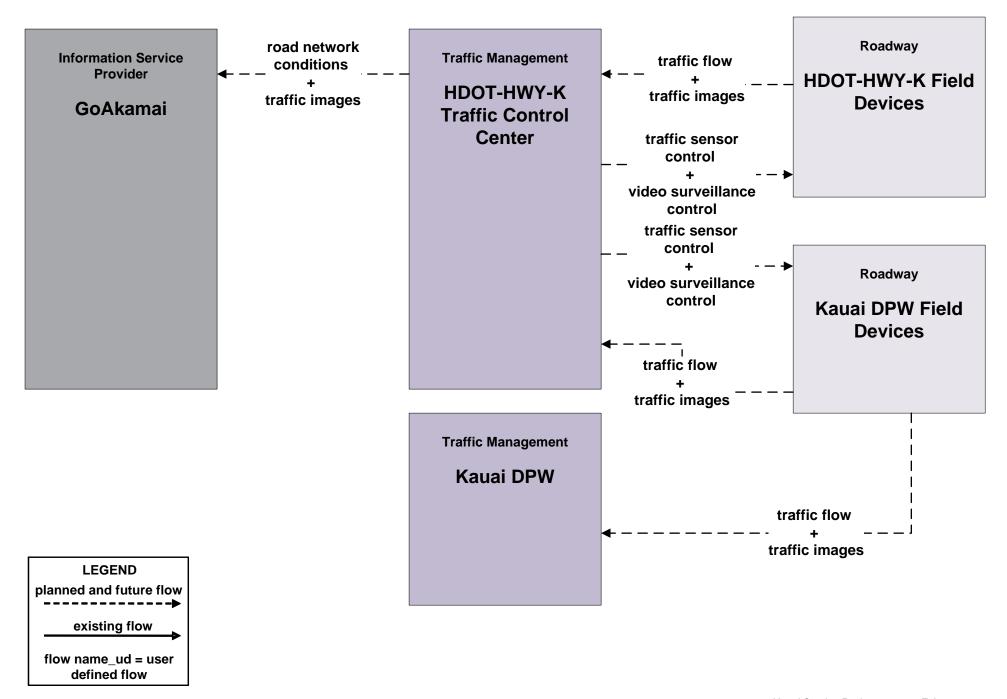

# APPENDIX E

KAUAI CUSTOMIZED SERVICE PACKAGE DIAGRAMS



# Kauai Regional ITS Architecture

**Customized Service Package Diagrams** 

based on National ITS Architecture Version 7.0

**April 4th, 2017** 

# Kauai Regional ITS Architecture

**Customized Service Package Diagrams** 

Advanced Traffic Management Systems (ATMS)

# ATMS01 - Network Surveillance HDOT Highways Kauai District (HDOT-HWY-K)



# ATMS03 - Traffic Signal Control HDOT Highways Kauai District (HDOT-HWY-K)



# ATMS06 - Traffic Information Dissemination HDOT Highways Kauai District (HDOT-HWY-K)



# ATMS08 - Incident Management HDOT Highways Kauai District (HDOT-HWY-K)



# ATMS08 - Incident Management Kauai Emergency Incident Coordination





# ATMS08 - Incident Management Kauai Emergency Vehicles



# ATMS08 - Incident Management Kauai Emergency Vehicles





# ATMS17 - Regional Parking Management Kauai Parking and Access Management



# ATMS19 - Speed Monitoring HDOT Highways Kauai District (HDOT-HWY-K)





### ATMS19 - Speed Monitoring Kauai Police Department





# Kauai Regional ITS Architecture

**Customized Service Package Diagrams** 

**Maintenance and Construction (MC)** 

### MC02 - Maintenance and Con