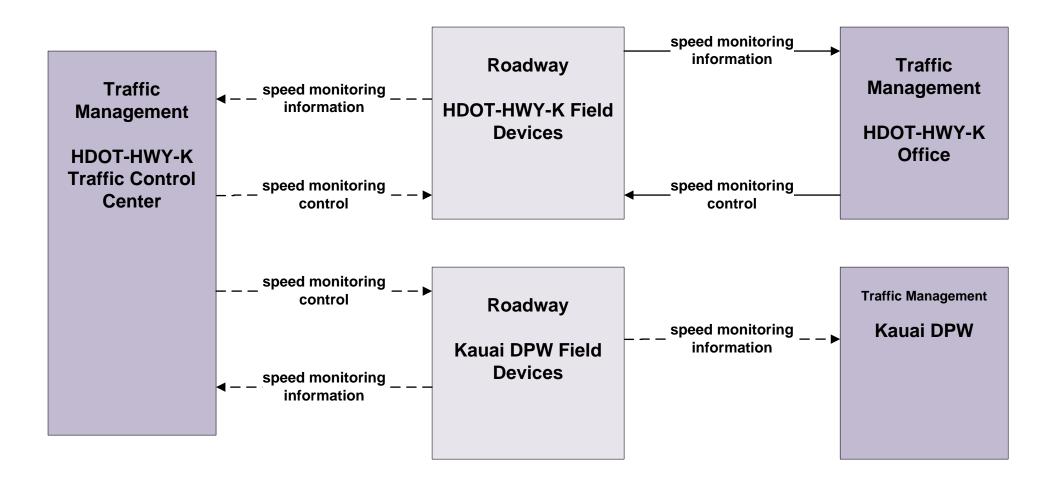

# ATMS19 - Speed Monitoring HDOT Highways Kauai District (HDOT-HWY-K)

### ATMS19 - Speed Monitoring Kauai Police Department