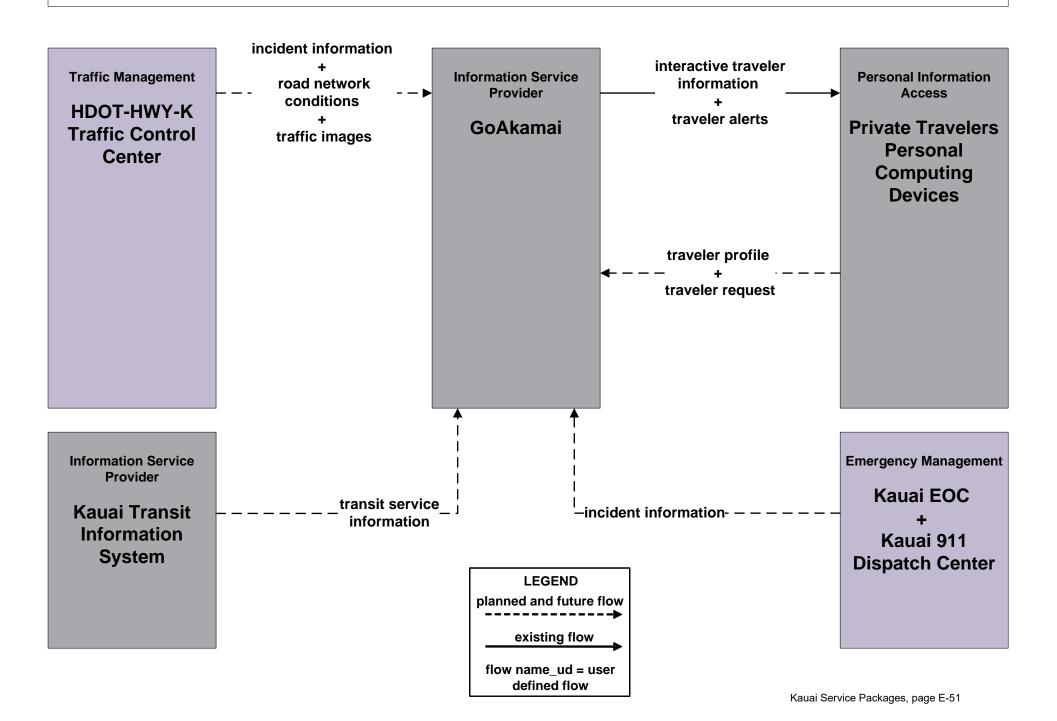

cking Kauai Bus



### APTS02 - Transit Fixed-Route Operations Kauai Bus





### APTS02 - Transit Fixed-Route Operations Kauai Bus



### APTS03 - Demand Response Transit Operations Kauai Bus





### APTS05 - Transit Security Kauai Bus





### APTS07 - Multi-modal Coordination Transit Coordination





# APTS08 - Transit Traveler Information Kauai Bus



# APTS09 - Transit Signal Priority Kauai Bus



### APTS10 – Transit Passenger Counting Kauai Bus





## Kauai Regional ITS Architecture

**Customized Service Package Diagrams** 

**Advanced Traveler Information Systems (ATIS)** 

# ATIS01 - Broadcast Traveler Information HDOT GoAkamai



# ATIS01 - Broadcast Traveler Information HDOT Airports, Kauai District (HDOT-AIR-K)





# ATIS02 - Interactive Traveler Information HDOT GoAkamai