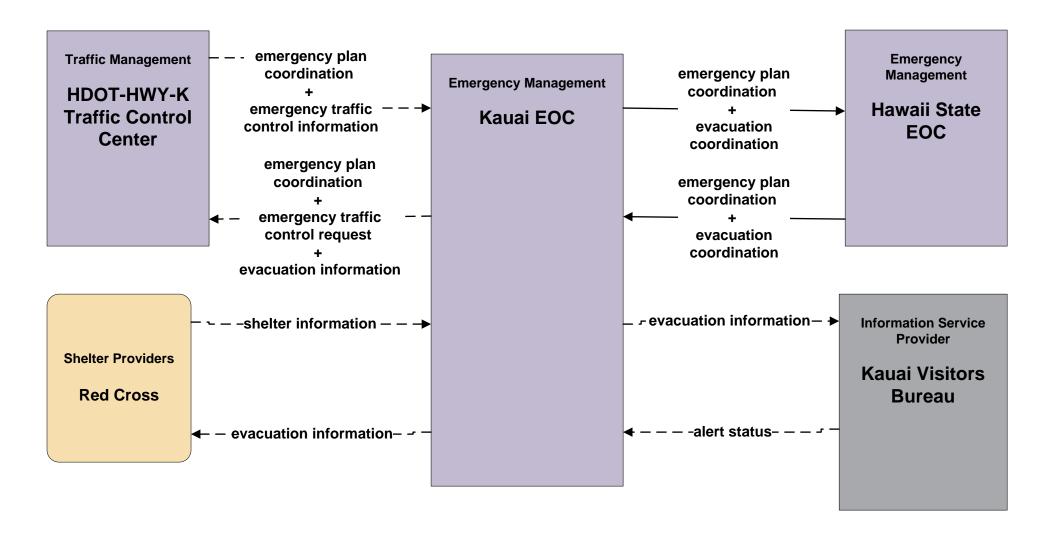

### EM09 - Evacuation and Reentry Management Kauai Emergency Operations Center (2 of 2)