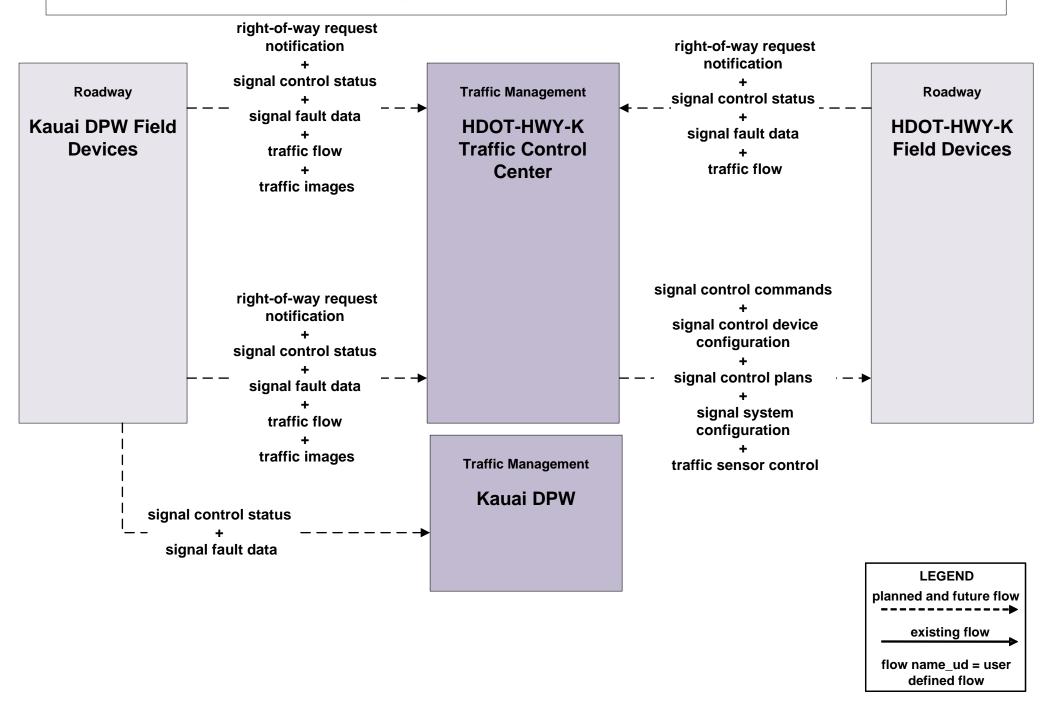

# APPENDIX E

KAUAI CUSTOMIZED SERVICE PACKAGE DIAGRAMS



# Kauai Regional ITS Architecture

**Customized Service Package Diagrams** 

based on National ITS Architecture Version 7.0

**April 4th, 2017** 

# Kauai Regional ITS Architecture

**Customized Service Package Diagrams** 

Advanced Traffic Management Systems (ATMS)

# ATMS01 - Network Surveillance HDOT Highways Kauai District (HDOT-HWY-K)



# ATMS03 - Traffic Signal Control HDOT Highways Kauai District (HDOT-HWY-K)



# ATMS06 - Traffic Information Dissemination HDOT Highways Kauai District (HDOT-HWY-K)



# ATMS08 - Incident Management HDOT Highways Kauai District (HDOT-HWY-K)



# ATMS08 - Incident Management Kauai Emergency Incident Coordination





# ATMS08 - Incident Management Kauai Emergency Vehicles



# ATMS08 - Incident Management Kauai Emergency Vehicles





# ATMS17 - Regional Parking Management Kauai Parking and Access Management



# ATMS19 - Speed Monitoring HDOT Highways Kauai District (HDOT-HWY-K)





### ATMS19 - Speed Monitoring Kauai Police Department





# Kauai Regional ITS Architecture

**Customized Service Package Diagrams** 

**Maintenance and Construction (MC)** 

### MC02 - Maintenance and Construction Vehicle Maintenance HDOT Highways Kauai District (HDOT-HWY-K) and Kau