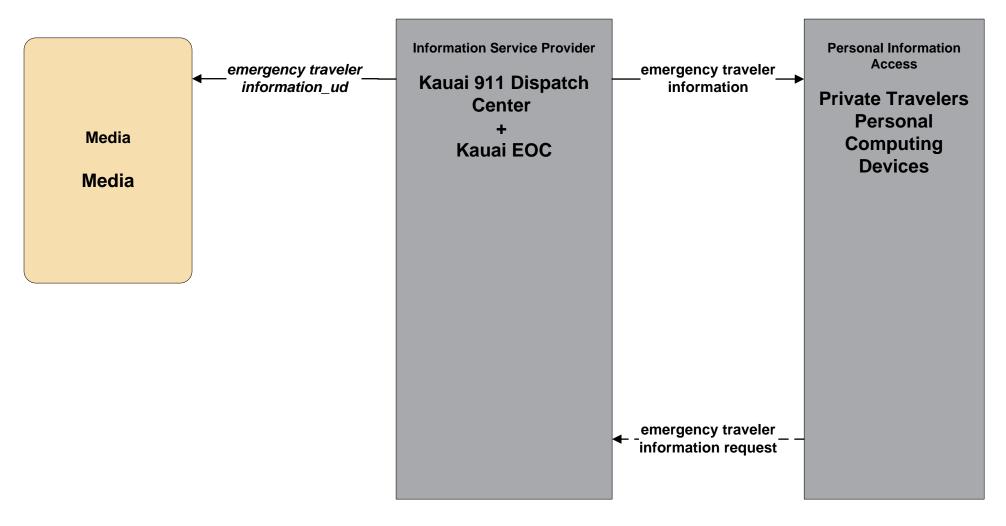

# **EM10 - Disaster Traveler Information Kauai Emergency Operations Center (1 of 2)**

### EM10 - Disaster Traveler Information Kauai Mass Public Notification System (2 of 2)