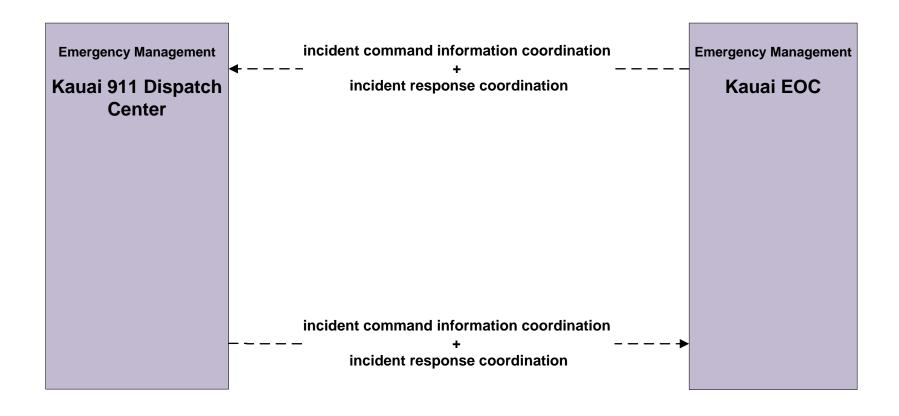

# APPENDIX E

KAUAI CUSTOMIZED SERVICE PACKAGE DIAGRAMS



# Kauai Regional ITS Architecture

**Customized Service Package Diagrams** 

based on National ITS Architecture Version 7.0

**April 4th, 2017** 

# Kauai Regional ITS Architecture

**Customized Service Package Diagrams** 

Advanced Traffic Management Systems (ATMS)

# ATMS01 - Network Surveillance HDOT Highways Kauai District (HDOT-HWY-K)



# ATMS03 - Traffic Signal Control HDOT Highways Kauai District (HDOT-HWY-K)



# ATMS06 - Traffic Information Dissemination HDOT Highways Kauai District (HDOT-HWY-K)



# ATMS08 - Incident Management HDOT Highways Kauai District (HDOT-HWY-K)



# ATMS08 - Incident Management Kauai Emergency Incident Coordination





# ATMS08 - Incident Management Kauai Emergency Vehicles



# ATMS08 - Incident Management Kauai Emergency Vehicles





# ATMS17 - Regional Parking Management Kauai Parking and Access Management



# ATMS19 - Speed Monitoring HDOT Highways Kauai District (HDOT-HWY-K)





### ATMS19 - Speed Monitoring Kauai Police Department





# Kauai Regional ITS Architecture

**Customized Service Package Diagrams** 

**Maintenance and Construction (MC)** 

### MC02 - Maintenance and Construction Vehicle Maintenance HDOT Highways Kauai District (HDOT-HWY-K) and Kauai Department of Public Works (DPW)

Maintenance and Construction Management

HDOT-HWY-K Maintenance Dispatch -maint and constr vehicle conditions- - - - - -

Maintenance and Construction Vehicle

HDOT-HWY-K Maintenance Vehicles

Maintena