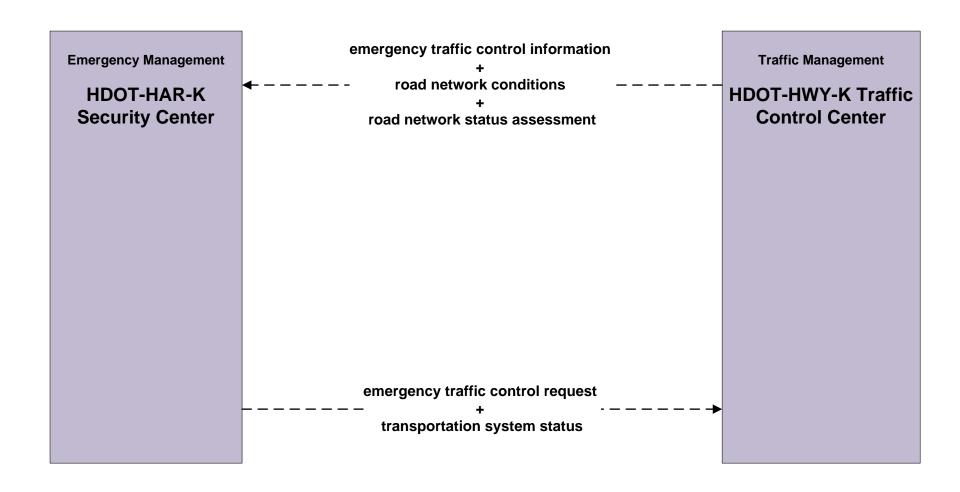

# EM05 - Transportation Infrastructure Protection HDOT Harbors, Kauai District (HDOT-HAR-K)

# EM05 - Transportation Infrastructure Protection HDOT Airports, Kauai District (HDOT-AIR-K)