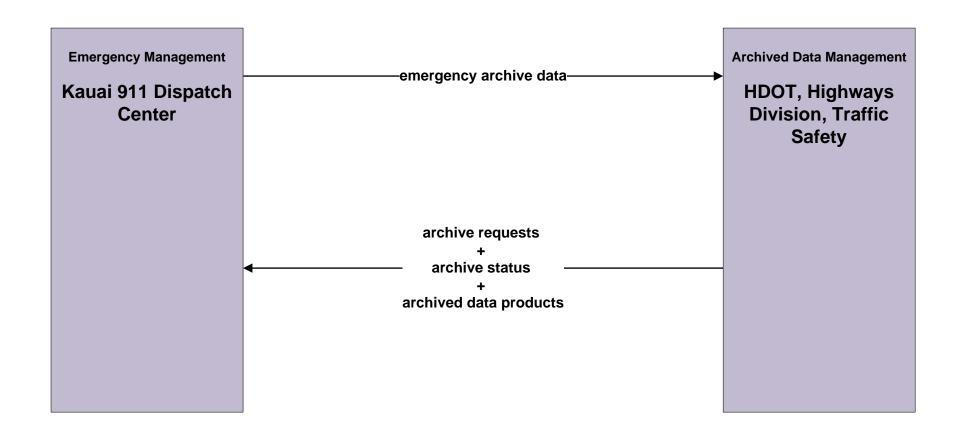

### AD2 - ITS Data Warehouse Kauai Motor Vehicle Crash Data and HDOT Highway Traffic Safety (HDOT-HWY-TS)