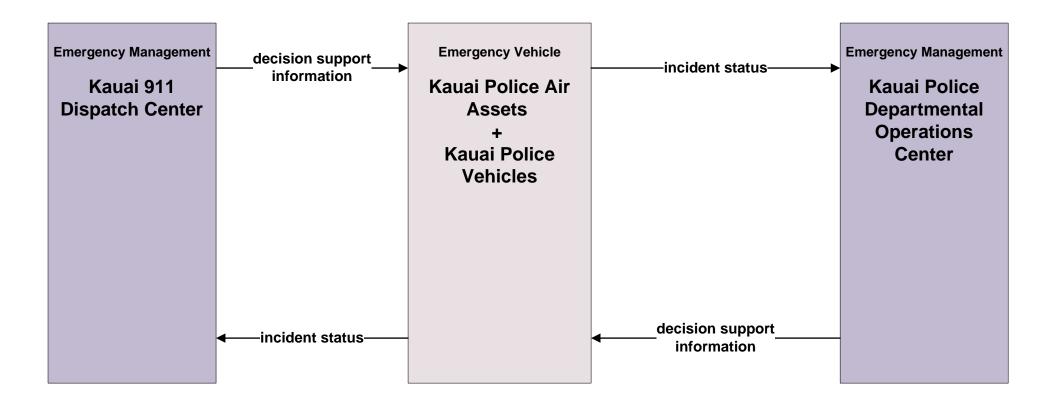

PACKAGE DIAGRAMS



# Kauai Regional ITS Architecture

**Customized Service Package Diagrams** 

based on National ITS Architecture Version 7.0

**April 4th, 2017** 

# Kauai Regional ITS Architecture

**Customized Service Package Diagrams** 

Advanced Traffic Management Systems (ATMS)

# ATMS01 - Network Surveillance HDOT Highways Kauai District (HDOT-HWY-K)



# ATMS03 - Traffic Signal Control HDOT Highways Kauai District (HDOT-HWY-K)



# ATMS06 - Traffic Information Dissemination HDOT Highways Kauai District (HDOT-HWY-K)



# ATMS08 - Incident Management HDOT Highways Kauai District (HDOT-HWY-K)



# ATMS08 - Incident Management Kauai Emergency Incident Coordination





# ATMS08 - Incident Management Kauai Emergency Vehicles



# ATMS08 - Incident Management Kauai Emergency Vehicles





# ATMS17 - Regional Parking Management Kauai Parking and Access Management



# ATMS19 - Speed Monitoring HDOT Highways Kauai District (HDOT-HWY-K)





### ATMS19 - Speed Monitoring Kauai Police Department





# Kauai Regional ITS Architecture

**Customized Service Package Diagrams** 

**Maintenance and Construction (MC)** 

### MC02 - Maintenance and Construction Vehicle Maintenance HDOT Highways Kauai District (HDOT-HWY-K) and Kauai Department of Public Works (DPW)

Maintenance and Construction Management

HDOT-HWY-K Maintenance Dispatch -maint and constr vehicle conditions- - - - - -

Maintenance and Construction Vehicle

HDOT-HWY-K Maintenance Vehicles

Maintenance and Construction Management

Kauai DPW Maintenance Dispatch -maint and constr vehicle conditions-

Maintenance and C