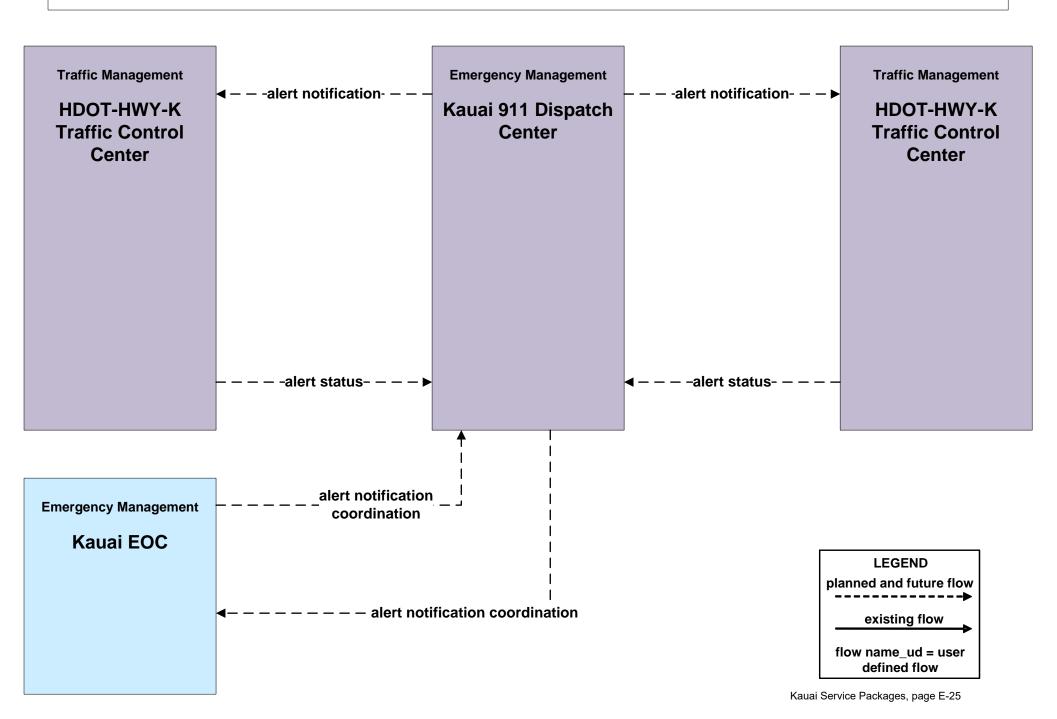

cation and Information Systems Monitoring Kauai Department of Finance, Information Technology



# Kauai Regional ITS Architecture

**Customized Service Package Diagrams** 

**Emergency Management (EM)** 

### EM01 - Emergency Call-Taking and Dispatch Kauai Fire and EMS



### EM01 - Emergency Call-Taking and Dispatch Kauai Police Department





# EM01 - Emergency Call-Taking and Dispatch HDOT-AIR-K/ARFF





# EM02 - Emergency Routing HDOT Highways Kauai District (HDOT-HWY-K) and Kauai Fire and EMS



# EM02 - Emergency Routing Kauai EMS





# EM05 - Transportation Infrastructure Protection HDOT Harbors, Kauai District (HDOT-HAR-K)





# EM05 - Transportation Infrastructure Protection HDOT Airports, Kauai District (HDOT-AIR-K)





### EM06 - Wide Area Alert Maile Amber/Silver Alerts



### EM07 - Early Warning System Kauai EOC



# EM08 - Disaster Response and Recovery Kauai Emergency Operations Center (1 of 3)



# **EM08 - Disaster Response and Recovery Kauai Emergency Operations Center (2 of 3)**



existing flow

flow name\_ud = user defined flow

# **EM08 - Disaster Response and Recovery Kauai Emergency Operations Center (3 of 3)**



# EM08 - Disaster Response and Recovery HDOT





# **EM09 - Evacuation and Reentry Management Kauai Emergency Operations Center (1 of 2)**





### EM09 - Evacuation and Reentry Management Kauai Emergency Operations Center (2 of 2)





# **EM10 - Disaster Traveler Information Kauai Emergency Operations Center (1 of 2)**



### EM10 - Disaster Traveler Information Kauai Mass Public Notification System (2 of 2)





# Kauai Regional