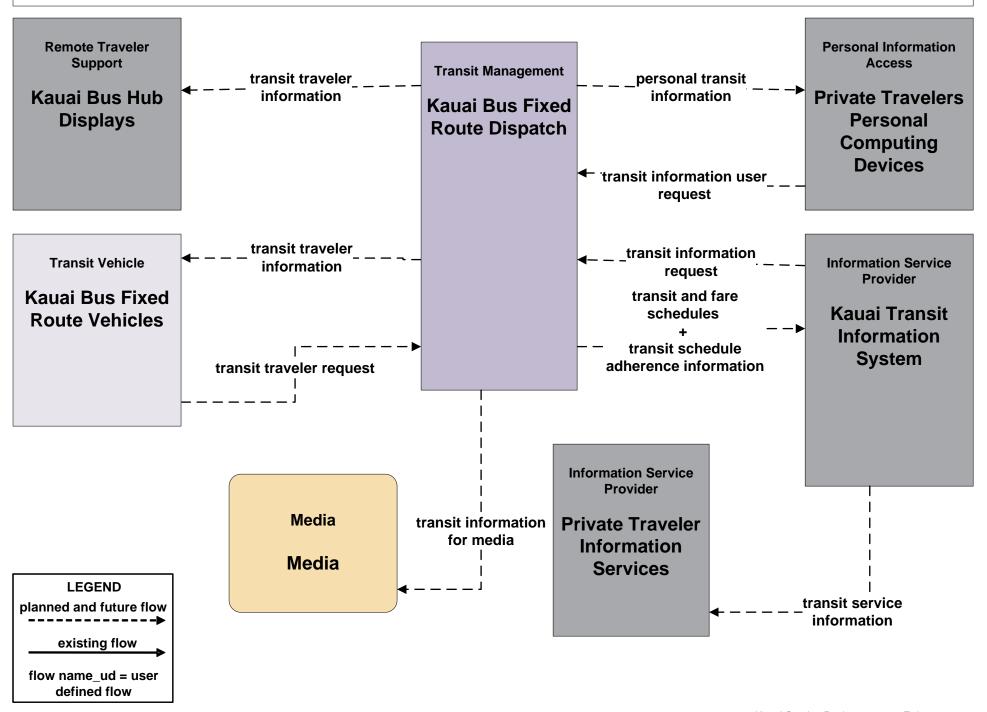

ication System (2 of 2)





# Kauai Regional ITS Architecture Customized Service Package Diagrams Archived Data (AD)

### AD2 - ITS Data Warehouse Kauai Motor Vehicle Crash Data and HDOT Highway Traffic Safety (HDOT-HWY-TS)





### **AD2 - ITS Data Warehouse Kauai Data Archive**



# Kauai Regional ITS Architecture

**Customized Service Package Diagrams** 

Advanced Public Transportation Systems (APTS)

#### APTS01 - Transit Vehicle Tracking Kauai Bus



### APTS02 - Transit Fixed-Route Operations Kauai Bus





### APTS02 - Transit Fixed-Route Operations Kauai Bus



### APTS03 - Demand Response Transit Operations Kauai Bus





### APTS05 - Transit Security Kauai Bus





### APTS07 - Multi-modal Coordination Transit Coordination





# APTS08 - Transit Traveler Information Kauai Bus



# APTS09 - Transit Signal Priority Kauai Bus



### APTS10 – Transit Passenger Counting Kauai Bus





## Kauai Regional ITS Architecture

**Customized Service Package Diagrams** 

**Advanced Traveler Information Systems (ATIS)** 

# ATIS01 - Broadcast Traveler Information HDOT GoAkamai



# ATIS01 - Broadcast Traveler Information HDOT Airports, Kauai District (HDOT-AIR-K)





# ATIS02 - Interactive Traveler Information HDOT GoAkamai