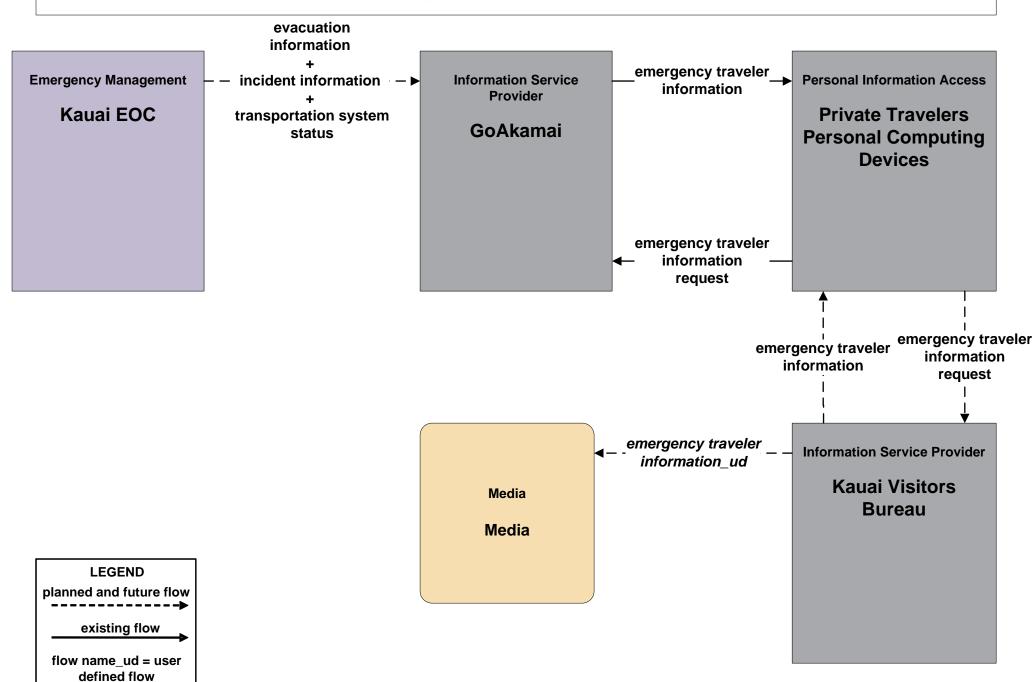

# **EM09 - Evacuation and Reentry Management Kauai Emergency Operations Center (1 of 2)**

### EM09 - Evacuation and Reentry Management Kauai Emergency Operations Center (2 of 2)