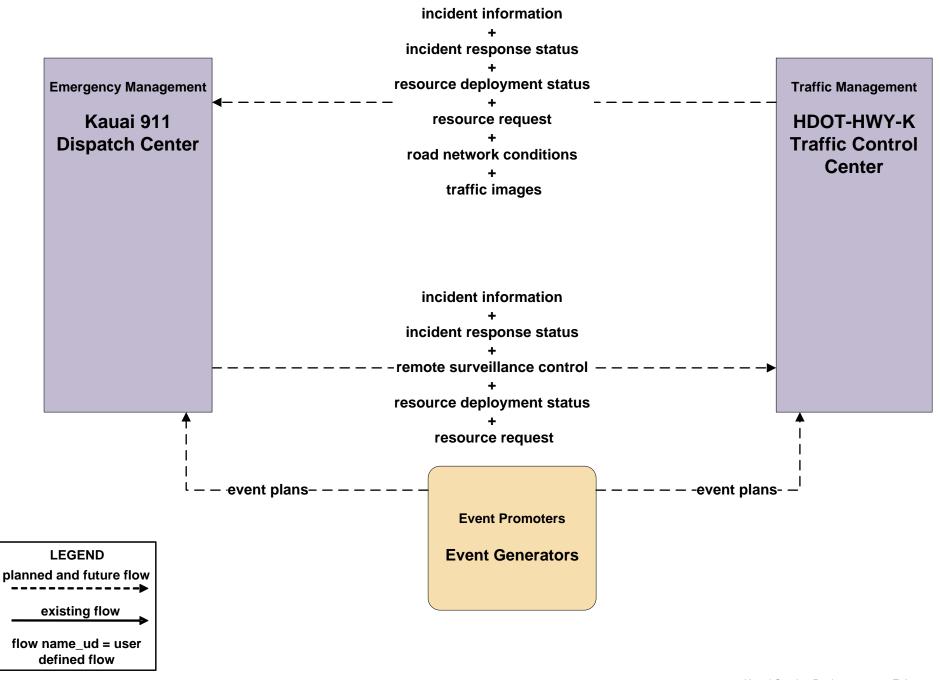

# APPENDIX E

KAUAI CUSTOMIZED SERVICE PACKAGE DIAGRAMS



# Kauai Regional ITS Architecture

**Customized Service Package Diagrams** 

based on National ITS Architecture Version 7.0

**April 4th, 2017** 

# Kauai Regional ITS Architecture

**Customized Service Package Diagrams** 

Advanced Traffic Management Systems (ATMS)

# ATMS01 - Network Surveillance HDOT Highways Kauai District (HDOT-HWY-K)



# ATMS03 - Traffic Signal Control HDOT Highways Kauai District (HDOT-HWY-K)



# ATMS06 - Traffic Information Dissemination HDOT Highways Kauai District (HDOT-HWY-K)



# ATMS08 - Incident Management HDOT Highways Kauai District (HDOT-HWY-K)



# ATMS08 - Incident Management Kauai Emergency Incident Coordination





# ATMS08 - Incident Management Kauai Emergency Vehicles



# ATMS08 - Incident Management Kauai Emergency Vehicles





# ATMS17 - Regional Parking Management Kauai Parking and Access Management



# ATMS19 - Speed Monitoring HDOT Highways Kauai District (HDOT-HWY-K)





### ATMS19 - Speed Monitoring Kauai Police Department





# Kauai Regional ITS Architecture

**Customized Service Package Diagrams** 

**Maintenance and Construction (MC)** 

### MC02 - Maintenance and Construction Vehicle Maintenance HDOT Highways Kauai District (HDOT-HWY-K) and Kauai Department of Public Works (DPW)

Maintenance and Construction Management

HDOT-HWY-K Maintenance Dispatch -maint and constr vehicle conditions- - - - - -

Mainten