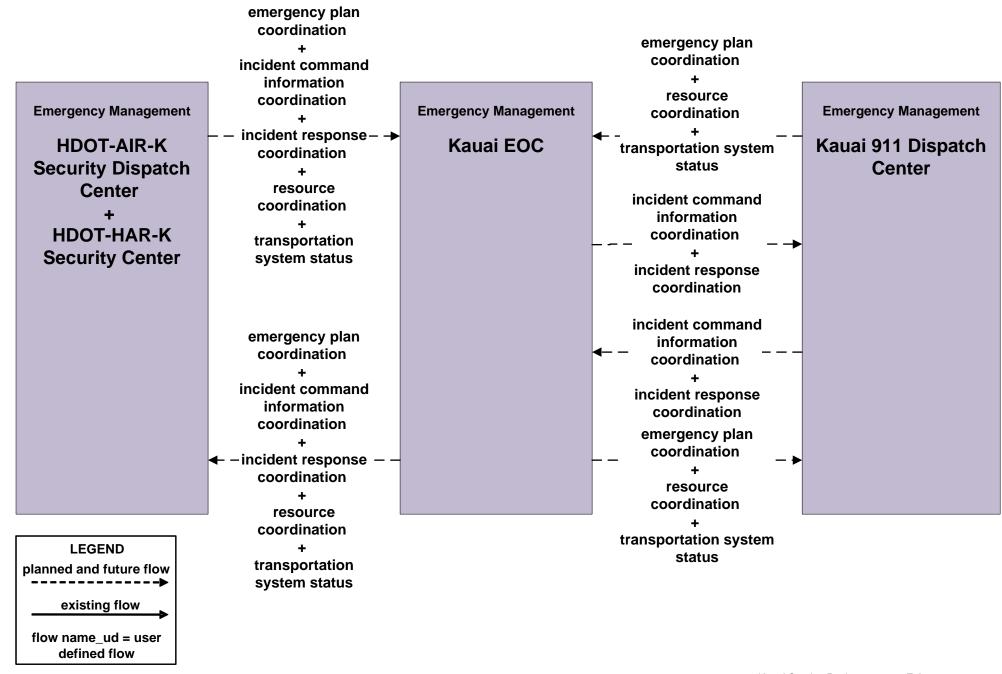

# EM08 - Disaster Response and Recovery Kauai Emergency Operations Center (1 of 3)

# **EM08 - Disaster Response and Recovery Kauai Emergency Operations Center (2 of 3)**

existing flow

flow name\_ud = user defined flow

# **EM08 - Disaster Response and Recovery Kauai Emergency Operations Center (3 of 3)**