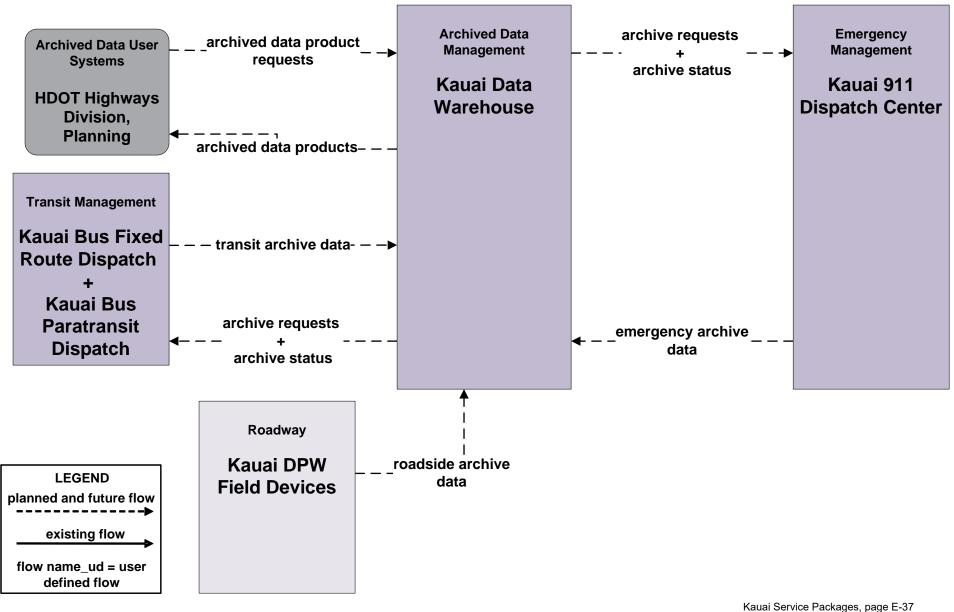

flow name\_ud = user defined flow

# **EM08 - Disaster Response and Recovery Kauai Emergency Operations Center (3 of 3)**



# EM08 - Disaster Response and Recovery HDOT





# **EM09 - Evacuation and Reentry Management Kauai Emergency Operations Center (1 of 2)**





### EM09 - Evacuation and Reentry Management Kauai Emergency Operations Center (2 of 2)





# **EM10 - Disaster Traveler Information Kauai Emergency Operations Center (1 of 2)**



### EM10 - Disaster Traveler Information Kauai Mass Public Notification System (2 of 2)





# Kauai Regional ITS Architecture Customized Service Package Diagrams Archived Data (AD)

### AD2 - ITS Data Warehouse Kauai Motor Vehicle Crash Data and HDOT Highway Traffic Safety (HDOT-HWY-TS)





### **AD2 - ITS Data Warehouse Kauai Data Archive**



# Kauai Regional ITS Architecture

**Customized Service Package Diagrams** 

Advanced Public Transportation Systems (APTS)

#### APTS01 - Transit Vehicle Tracking Kauai Bus



### APTS02 - Transit Fixed-Route Operations Kauai Bus





### APTS02 - Transit Fixed-Route Operations Kauai Bus



### APTS03 - Demand Response Transit Operations Kauai Bus





### APTS05 - Transit Security Kauai Bus





### APTS07 - Multi-modal Coordination Transit Coordination





# APTS08 - Transit Traveler Information Kauai Bus



# APTS09 - Transit Signal Priority Kauai Bus



### APTS10 – Transit Passenger Counting Kauai Bus





## Kauai Regional ITS Architecture

**Customized Service Package Diagrams** 

**Advanced Traveler Information Systems (ATIS)** 

# ATIS01 - Broadcast Traveler Information HDOT Go