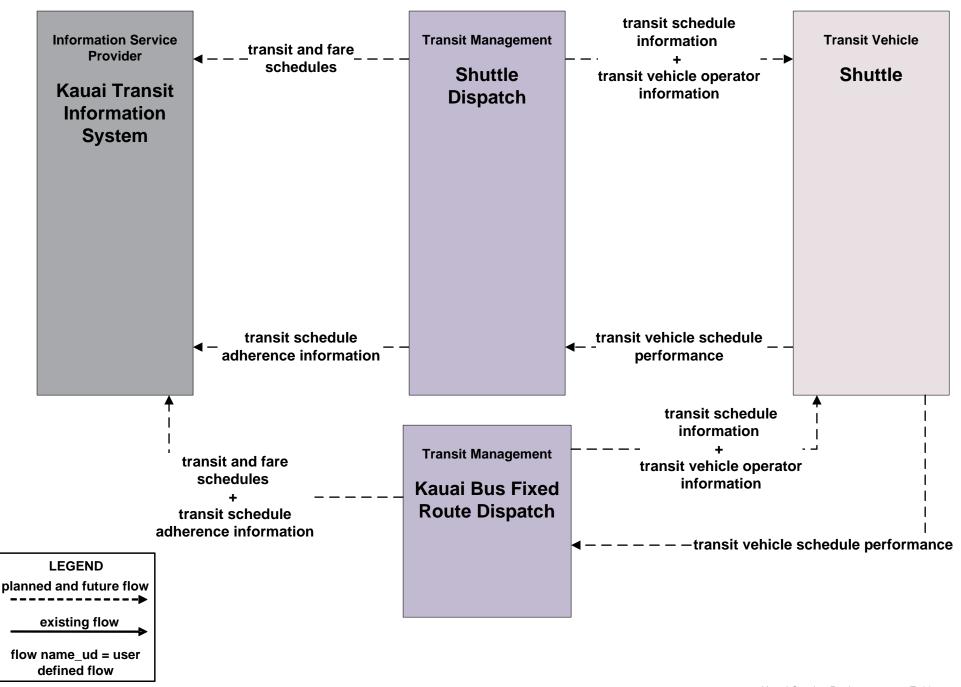

and Reentry Management Kauai Emergency Operations Center (2 of 2)





# **EM10 - Disaster Traveler Information Kauai Emergency Operations Center (1 of 2)**



### EM10 - Disaster Traveler Information Kauai Mass Public Notification System (2 of 2)





# Kauai Regional ITS Architecture Customized Service Package Diagrams Archived Data (AD)

### AD2 - ITS Data Warehouse Kauai Motor Vehicle Crash Data and HDOT Highway Traffic Safety (HDOT-HWY-TS)





### **AD2 - ITS Data Warehouse Kauai Data Archive**



# Kauai Regional ITS Architecture

**Customized Service Package Diagrams** 

Advanced Public Transportation Systems (APTS)

#### APTS01 - Transit Vehicle Tracking Kauai Bus



### APTS02 - Transit Fixed-Route Operations Kauai Bus





### APTS02 - Transit Fixed-Route Operations Kauai Bus



### APTS03 - Demand Response Transit Operations Kauai Bus





### APTS05 - Transit Security Kauai Bus





### APTS07 - Multi-modal Coordination Transit Coordination





# APTS08 - Transit Traveler Information Kauai Bus



# APTS09 - Transit Signal Priority Kauai Bus



### APTS10 – Transit Passenger Counting Kauai Bus





## Kauai Regional ITS Architecture

**Customized Service Package Diagrams** 

**Advanced Traveler Information Systems (ATIS)** 

# ATIS01 - Broadcast Traveler Information HDOT GoAkamai



# ATIS01 - Broadcast Traveler Information HDOT Airports, Kauai District (HDOT-AIR-K)





# ATIS02 - Interactive Traveler Information HDOT GoAkamai