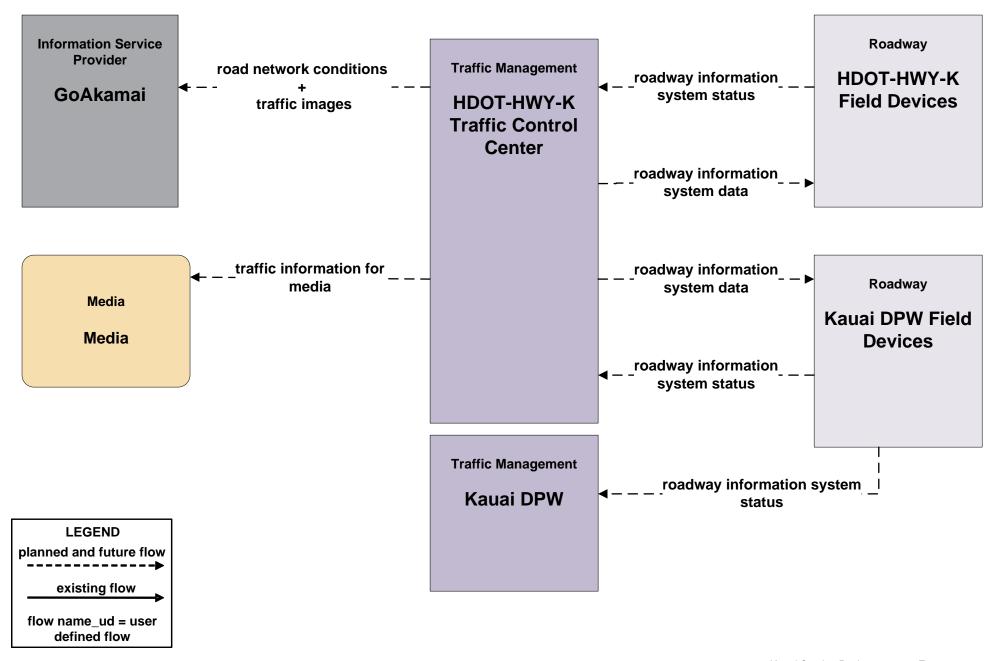

# ATMS06 - Traffic Information Dissemination HDOT Highways Kauai District (HDOT-HWY-K)