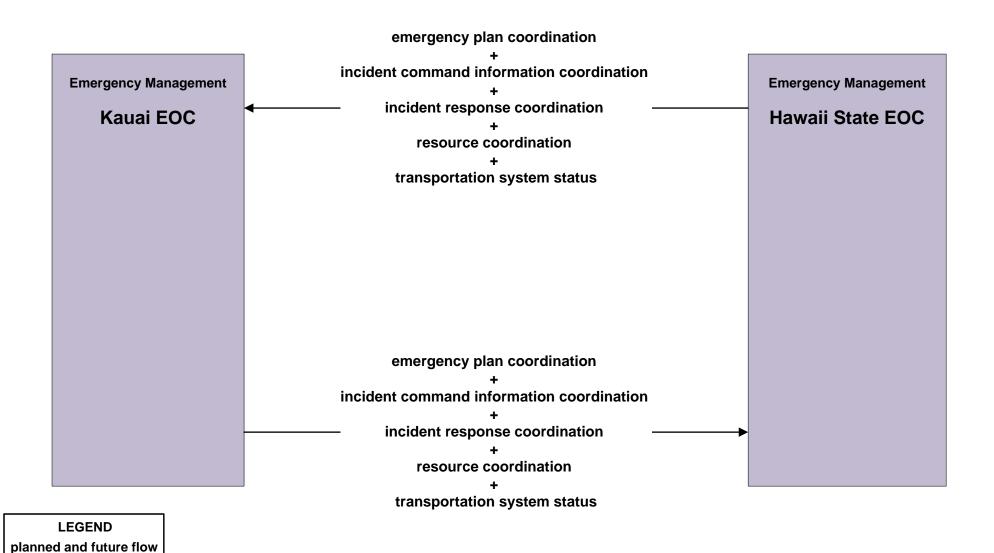

# EM08 - Disaster Response and Recovery Kauai Emergency Operations Center (1 of 3)

# **EM08 - Disaster Response and Recovery Kauai Emergency Operations Center (2 of 3)**

existing flow

flow name\_ud = user defined flow

# **EM08 - Disaster Response and Recovery Kauai Emergency Operations Center (3 of 3)**