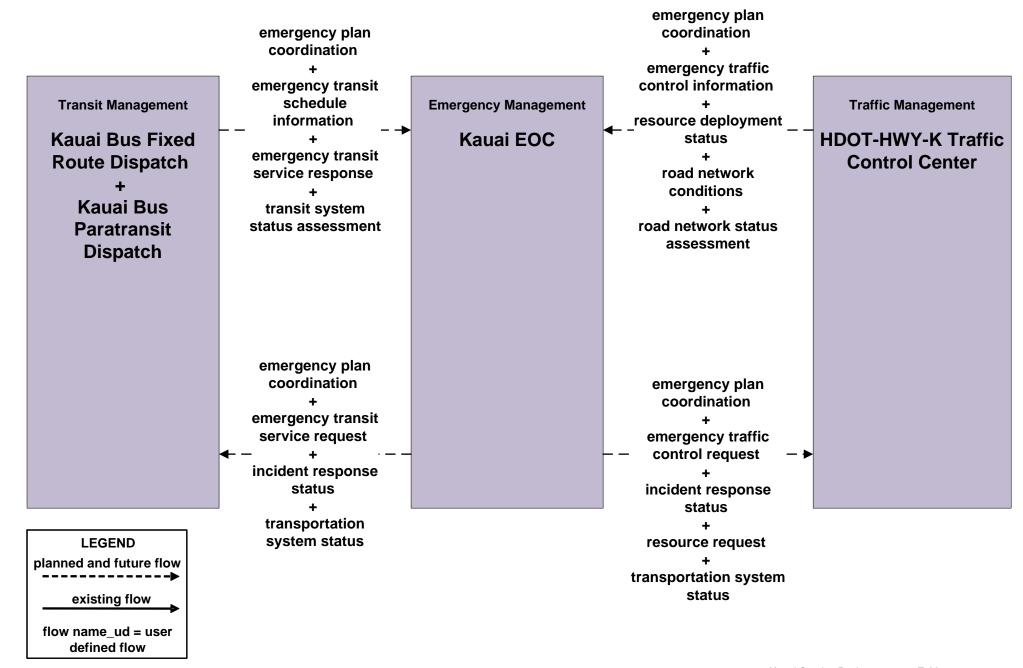

# **EM09 - Evacuation and Reentry Management Kauai Emergency Operations Center (1 of 2)**

### EM09 - Evacuation and Reentry Management Kauai Emergency Operations Center (2 of 2)