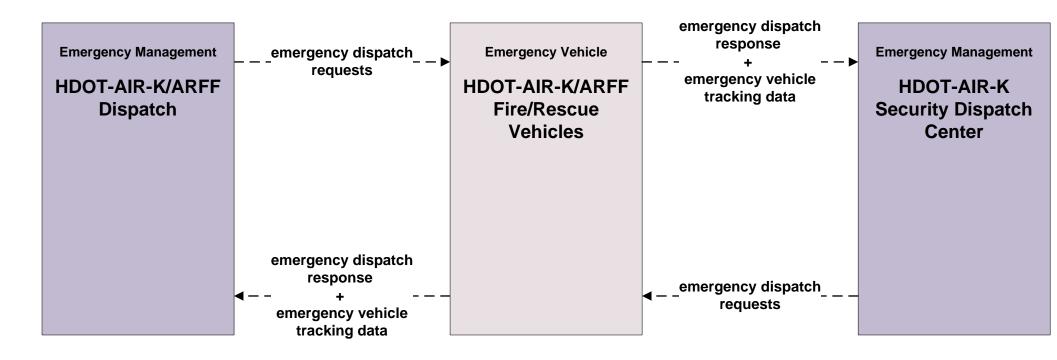

Vehicle

HDOT-HWY-K
Maintenance

Maintenance and Construction Vehicle

HDOT-HWY-K
Maintenance
Vehicles

-maint and constr vehicle operational data-

Maintenance and Construction Management

Kauai DPW Maintenance Dispatch Maintenance and Construction Vehicle

Kauai DPW Maintenance Vehicles

LEGEND
planned and future flow
existing flow
flow name\_ud = user
defined flow

### MC12 - Communication and Information Systems Monitoring Kauai Department of Finance, Information Technology



# Kauai Regional ITS Architecture

**Customized Service Package Diagrams** 

**Emergency Management (EM)** 

### EM01 - Emergency Call-Taking and Dispatch Kauai Fire and EMS



### EM01 - Emergency Call-Taking and Dispatch Kauai Police Department





# EM01 - Emergency Call-Taking and Dispatch HDOT-AIR-K/ARFF





# EM02 - Emergency Routing HDOT Highways Kauai District (HDOT-HWY-K) and Kauai Fire and EMS



# EM02 - Emergency Routing Kauai EMS





# EM05 - Transportation Infrastructure Protection HDOT Harbors, Kauai District (HDOT-HAR-K)





# EM05 - Transportation Infrastructure Protection HDOT Airports, Kauai District (HDOT-AIR-K)





### EM06 - Wide Area Alert Maile Amber/Silver Alerts



### EM07 - Early Warning System Kauai EOC



# EM08 - Disaster Response and Recovery Kauai Emergency Operations Center (1 of 3)



# **EM08 - Disaster Response and Recovery Kauai Emergency Operations Center (2 of 3)**



existing flow

flow name\_ud = user defined flow

# **EM08 - Disaster Response and Recovery Kauai Emergency Operations Center (3 of 3)**



# EM08 - Disaster Response and Recovery HDOT