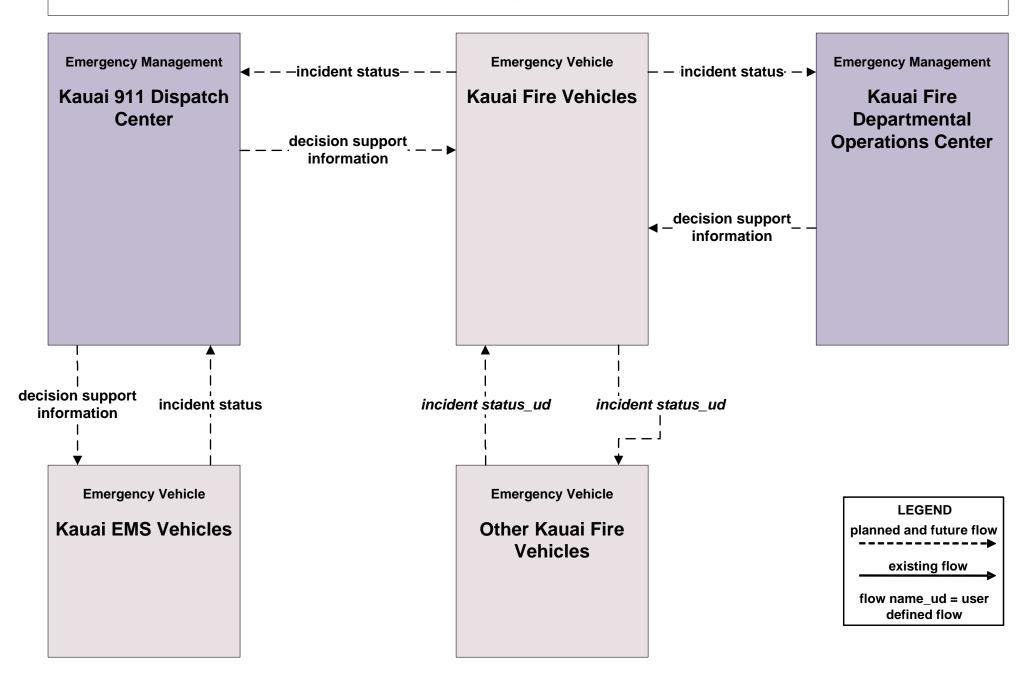

# APPENDIX E

KAUAI CUSTOMIZED SERVICE PACKAGE DIAGRAMS



# Kauai Regional ITS Architecture

**Customized Service Package Diagrams** 

based on National ITS Architecture Version 7.0

**April 4th, 2017** 

# Kauai Regional ITS Architecture

**Customized Service Package Diagrams** 

Advanced Traffic Management Systems (ATMS)

# ATMS01 - Network Surveillance HDOT Highways Kauai District (HDOT-HWY-K)



# ATMS03 - Traffic Signal Control HDOT Highways Kauai District (HDOT-HWY-K)



# ATMS06 - Traffic Information Dissemination HDOT Highways Kauai District (HDOT-HWY-K)



# ATMS08 - Incident Management HDOT Highways Kauai District (HDOT-HWY-K)



# ATMS08 - Incident Management Kauai Emergency Incident Coordination





# ATMS08 - Incident Management Kauai Emergency Vehicles



# ATMS08 - Incident Management Kauai Emergency Vehicles





# ATMS17 - Regional Parking Management Kauai Parking and Access Management



# ATMS19 - Speed Monitoring HDOT Highways Kauai District (HDOT-HWY-K)





### ATMS19 - Speed Monitoring Kauai Police Department





# Kauai Regional ITS Architecture

**Customized Service Package Diagrams** 

**Maintenance and Construction (MC)** 

### MC02 - Maintenance and Construction Vehicle Maintenance HDOT Highways Kauai District (HDOT-HWY-K) and Kauai Department of Public Works (DPW)

Maintenance and Construction Management

HDOT-HWY-K Maintenance Dispatch -maint and constr vehicle conditions- - - - - -

Maintenance and Construction Vehicle

HDOT-HWY-K Maintenance Vehicles

Maintenance and Construction Management

Kauai DPW Maintenance Dispat