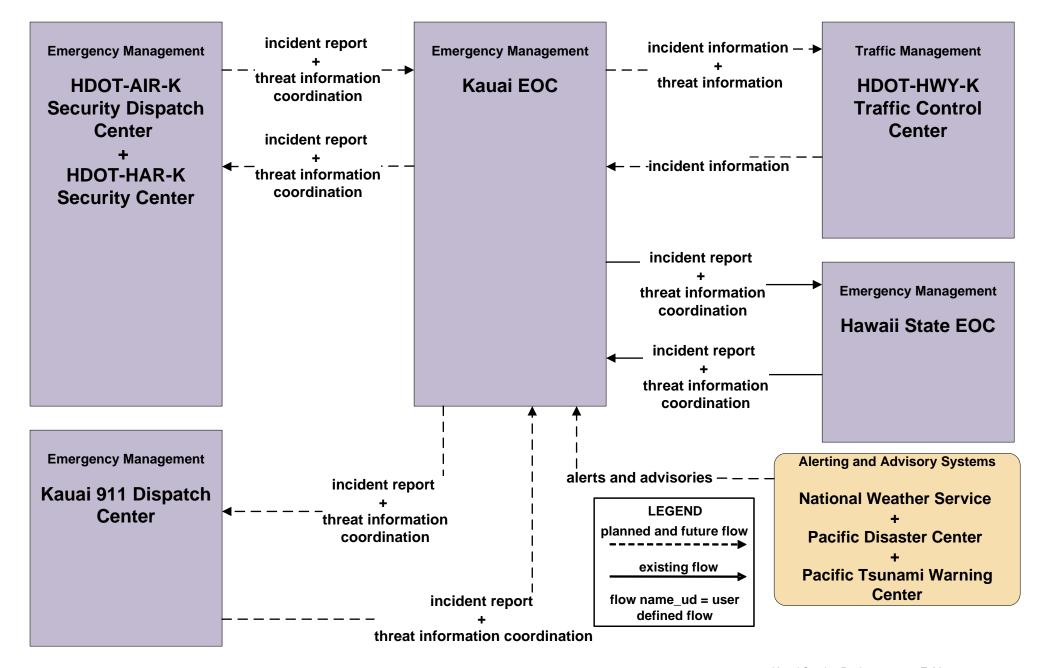

# EM08 - Disaster Response and Recovery Kauai Emergency Operations Center (1 of 3)

# **EM08 - Disaster Response and Recovery Kauai Emergency Operations Center (2 of 3)**

existing flow

flow name\_ud = user defined flow

# **EM08 - Disaster Response and Recovery Kauai Emergency Operations Center (3 of 3)**