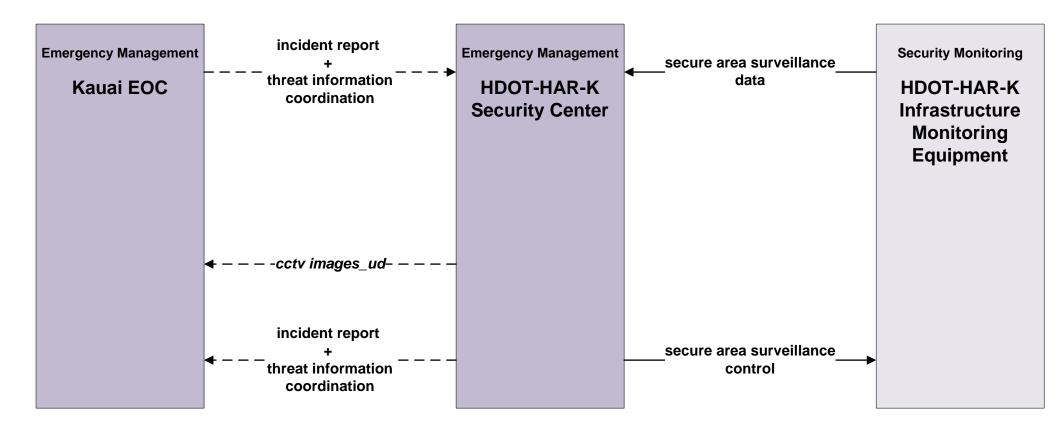

and Construction Vehicle

Kauai DPW Maintenance Vehicles

LEGEND
planned and future flow
existing flow
flow name\_ud = user
defined flow

### MC12 - Communication and Information Systems Monitoring Kauai Department of Finance, Information Technology



# Kauai Regional ITS Architecture

**Customized Service Package Diagrams** 

**Emergency Management (EM)** 

### EM01 - Emergency Call-Taking and Dispatch Kauai Fire and EMS



### EM01 - Emergency Call-Taking and Dispatch Kauai Police Department





# EM01 - Emergency Call-Taking and Dispatch HDOT-AIR-K/ARFF





# EM02 - Emergency Routing HDOT Highways Kauai District (HDOT-HWY-K) and Kauai Fire and EMS



# EM02 - Emergency Routing Kauai EMS





# EM05 - Transportation Infrastructure Protection HDOT Harbors, Kauai District (HDOT-HAR-K)





# EM05 - Transportation Infrastructure Protection HDOT Airports, Kauai District (HDOT-AIR-K)





### EM06 - Wide Area Alert Maile Amber/Silver Alerts



### EM07 - Early Warning System Kauai EOC



# EM08 - Disaster Response and Recovery Kauai Emergency Operations Center (1 of 3)



# **EM08 - Disaster Response and Recovery Kauai Emergency Operations Center (2 of 3)**



existing flow

flow name\_ud = user defined flow

# **EM08 - Disaster Response and Recovery Kauai Emergency Operations Center (3 of 3)**



# EM08 - Disaster Response and Recovery HDOT





# **EM09 - Evacuation and Reentry Management Kauai Emergency Operations Center (1 of 2)**





### EM09 - Evacuation and Reentry Management Kauai Emergency Operations Center (2 of 2)





# **EM10 - Disaster Traveler Information Ka