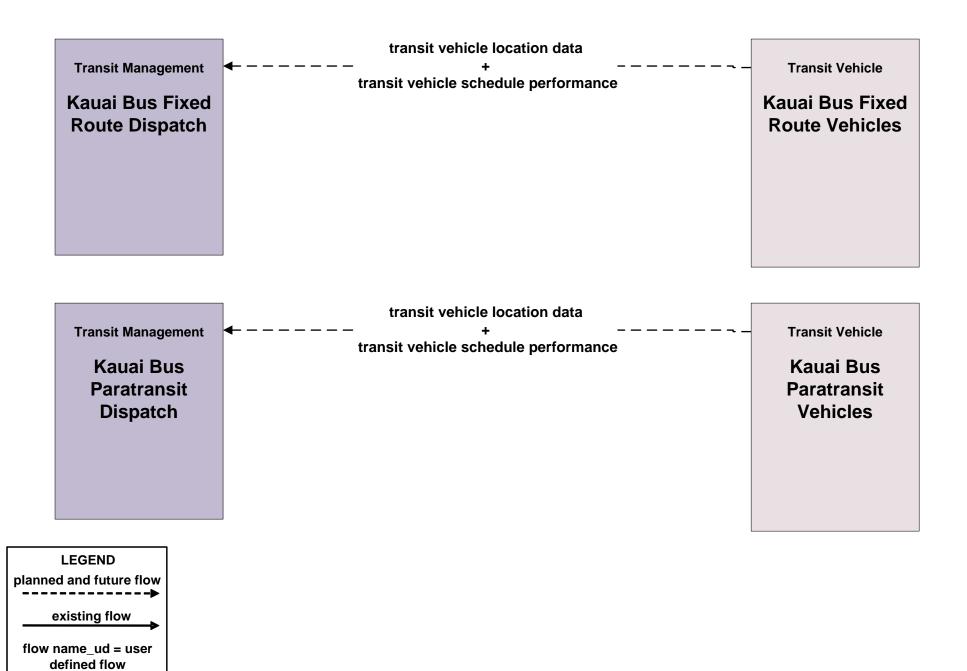

# **EM09 - Evacuation and Reentry Management Kauai Emergency Operations Center (1 of 2)**





### EM09 - Evacuation and Reentry Management Kauai Emergency Operations Center (2 of 2)





# **EM10 - Disaster Traveler Information Kauai Emergency Operations Center (1 of 2)**



### EM10 - Disaster Traveler Information Kauai Mass Public Notification System (2 of 2)





# Kauai Regional ITS Architecture Customized Service Package Diagrams Archived Data (AD)

### AD2 - ITS Data Warehouse Kauai Motor Vehicle Crash Data and HDOT Highway Traffic Safety (HDOT-HWY-TS)





### **AD2 - ITS Data Warehouse Kauai Data Archive**



# Kauai Regional ITS Architecture

**Customized Service Package Diagrams** 

Advanced Public Transportation Systems (APTS)

#### APTS01 - Transit Vehicle Tracking Kauai Bus



### APTS02 - Transit Fixed-Route Operations Kauai Bus





### APTS02 - Transit Fixed-Route Operations Kauai Bus



### APTS03 - Demand Response Transit Operations Kauai Bus





### APTS05 - Transit Security Kauai Bus





### APTS07 - Multi-modal Coordination Transit Coordination





# APTS08 - Transit Traveler Information Kauai Bus



# APTS09 - Transit Signal Priority Kauai Bus



### APTS10 – Transit Passenger Counting Kauai Bus





## Kauai Regional ITS Architecture

**Customized Service Package Diagrams** 

**Advanced Traveler Information Systems (ATIS)** 

# ATIS01 - Broadcast Traveler Information HDOT GoAkamai



# ATIS01 - Broadcast Traveler Information HDOT Airports, Kauai District (HDOT-AIR-K)





# ATIS02 - Interactive Traveler Information HDOT GoAkamai