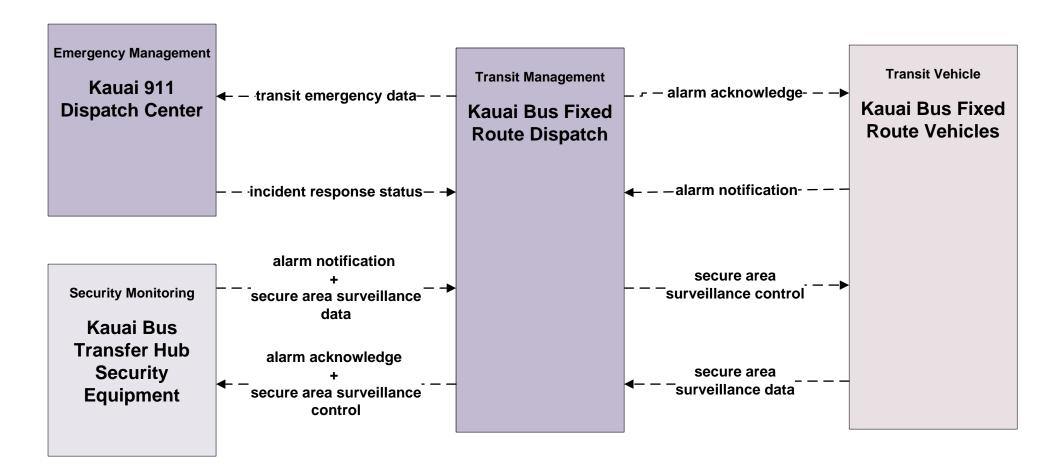

mation Kauai Emergency Operations Center (1 of 2)**



### EM10 - Disaster Traveler Information Kauai Mass Public Notification System (2 of 2)





# Kauai Regional ITS Architecture Customized Service Package Diagrams Archived Data (AD)

### AD2 - ITS Data Warehouse Kauai Motor Vehicle Crash Data and HDOT Highway Traffic Safety (HDOT-HWY-TS)





### **AD2 - ITS Data Warehouse Kauai Data Archive**



# Kauai Regional ITS Architecture

**Customized Service Package Diagrams** 

Advanced Public Transportation Systems (APTS)

#### APTS01 - Transit Vehicle Tracking Kauai Bus



### APTS02 - Transit Fixed-Route Operations Kauai Bus





### APTS02 - Transit Fixed-Route Operations Kauai Bus



### APTS03 - Demand Response Transit Operations Kauai Bus





### APTS05 - Transit Security Kauai Bus





### APTS07 - Multi-modal Coordination Transit Coordination





# APTS08 - Transit Traveler Information Kauai Bus



# APTS09 - Transit Signal Priority Kauai Bus



### APTS10 – Transit Passenger Counting Kauai Bus





## Kauai Regional ITS Architecture

**Customized Service Package Diagrams** 

**Advanced Traveler Information Systems (ATIS)** 

# ATIS01 - Broadcast Traveler Information HDOT GoAkamai



# ATIS01 - Broadcast Traveler Information HDOT Airports, Kauai District (HDOT-AIR-K)





# ATIS02 - Interactive Traveler Information HDOT GoAkamai