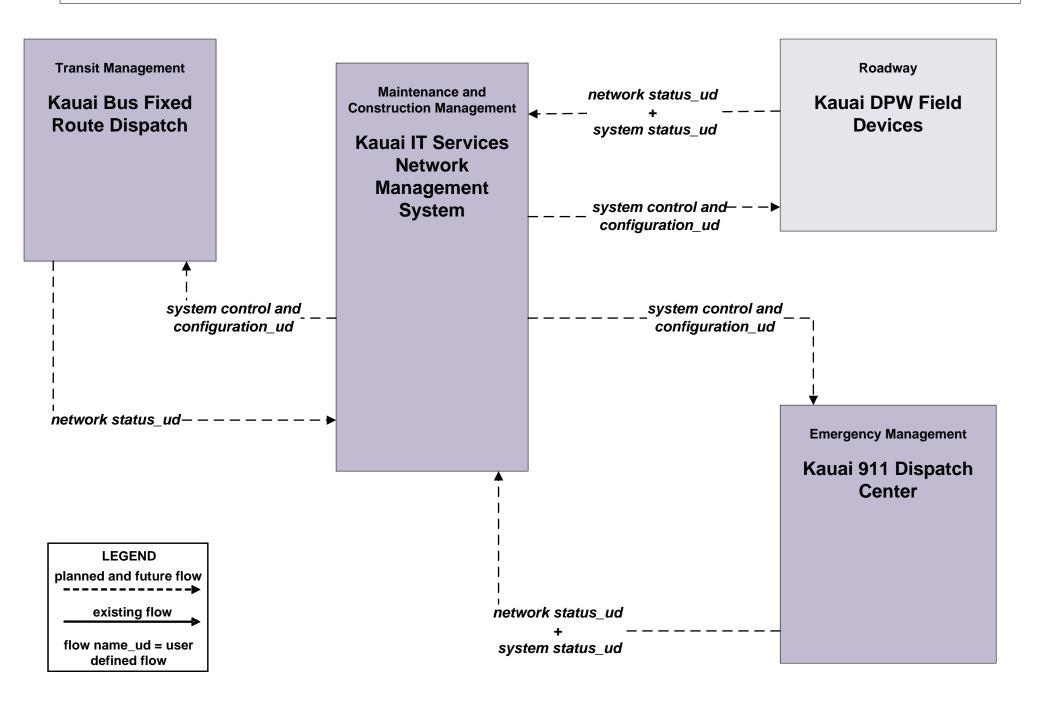

### MC12 - Communication and Information Systems Monitoring Kauai Department of Finance, Information Technology