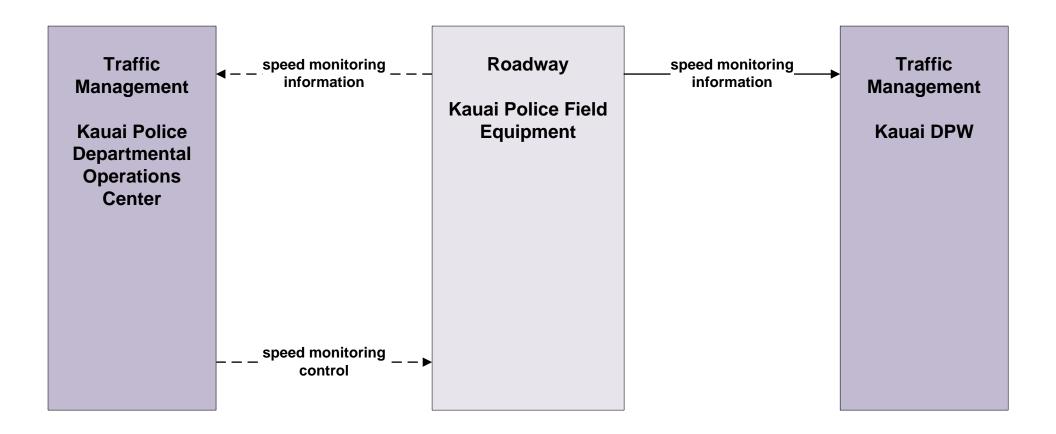

# ATMS19 - Speed Monitoring HDOT Highways Kauai District (HDOT-HWY-K)

### ATMS19 - Speed Monitoring Kauai Police Department