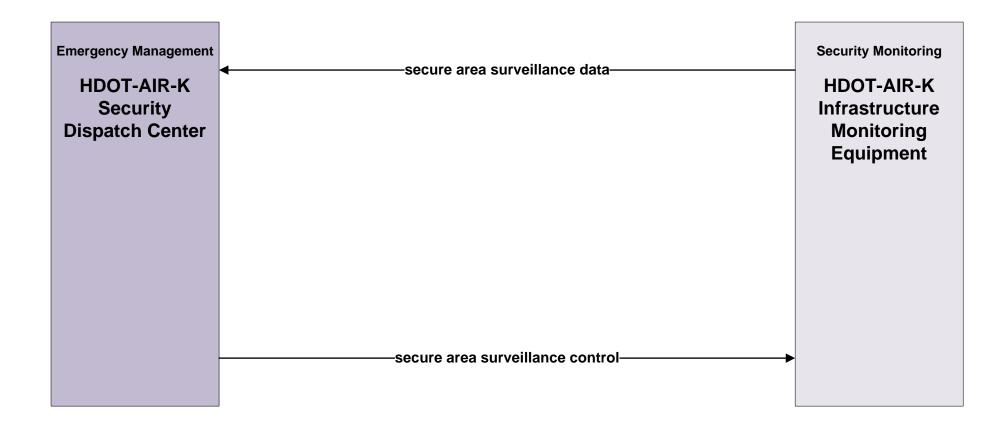

# EM05 - Transportation Infrastructure Protection HDOT Harbors, Kauai District (HDOT-HAR-K)

# EM05 - Transportation Infrastructure Protection HDOT Airports, Kauai District (HDOT-AIR-K)