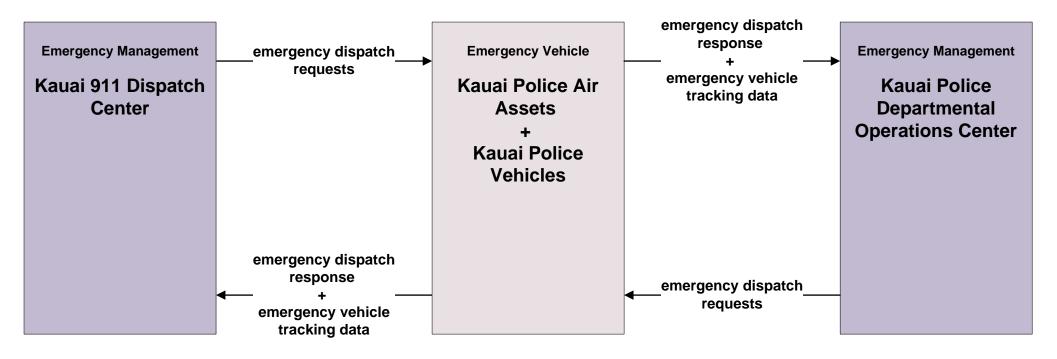

constr vehicle operational data————

Maintenance and Construction Vehicle

HDOT-HWY-K
Maintenance

Maintenance and Construction Vehicle

HDOT-HWY-K
Maintenance
Vehicles

-maint and constr vehicle operational data-

Maintenance and Construction Management

Kauai DPW Maintenance Dispatch Maintenance and Construction Vehicle

Kauai DPW Maintenance Vehicles

LEGEND
planned and future flow
existing flow
flow name\_ud = user
defined flow

### MC12 - Communication and Information Systems Monitoring Kauai Department of Finance, Information Technology



# Kauai Regional ITS Architecture

**Customized Service Package Diagrams** 

**Emergency Management (EM)** 

### EM01 - Emergency Call-Taking and Dispatch Kauai Fire and EMS



### EM01 - Emergency Call-Taking and Dispatch Kauai Police Department





# EM01 - Emergency Call-Taking and Dispatch HDOT-AIR-K/ARFF





# EM02 - Emergency Routing HDOT Highways Kauai District (HDOT-HWY-K) and Kauai Fire and EMS



# EM02 - Emergency Routing Kauai EMS





# EM05 - Transportation Infrastructure Protection HDOT Harbors, Kauai District (HDOT-HAR-K)





# EM05 - Transportation Infrastructure Protection HDOT Airports, Kauai District (HDOT-AIR-K)





### EM06 - Wide Area Alert Maile Amber/Silver Alerts



### EM07 - Early Warning System Kauai EOC



# EM08 - Disaster Response and Recovery Kauai Emergency Operations Center (1 of 3)



# **EM08 - Disaster Response and Recovery Kauai Emergency Operations Center (2 of 3)**



existing flow

flow name\_ud = user defined flow

# **EM08 - Disaster Response and Recovery Kauai Emergency Operations Cen