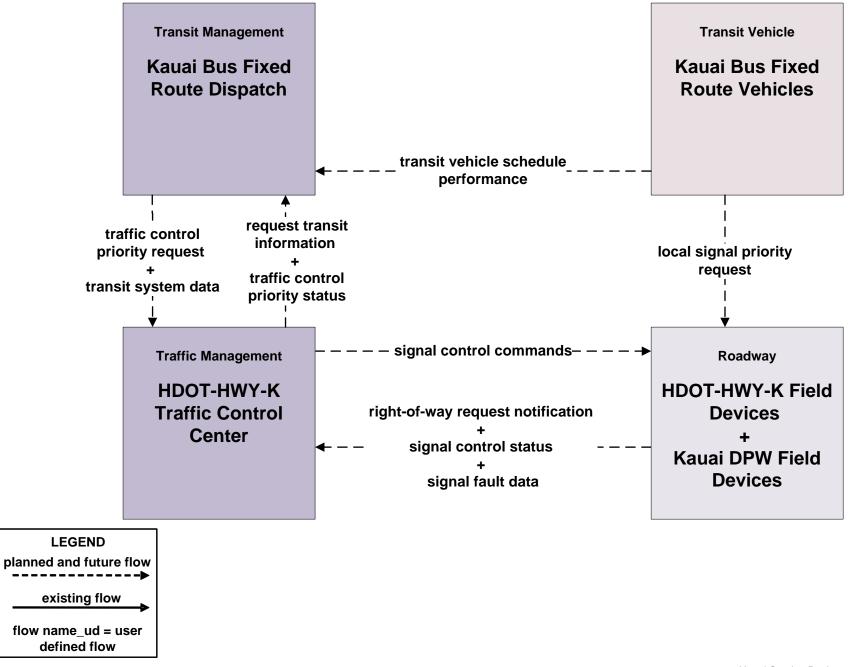

S Architecture Customized Service Package Diagrams Archived Data (AD)

### AD2 - ITS Data Warehouse Kauai Motor Vehicle Crash Data and HDOT Highway Traffic Safety (HDOT-HWY-TS)





### **AD2 - ITS Data Warehouse Kauai Data Archive**



# Kauai Regional ITS Architecture

**Customized Service Package Diagrams** 

Advanced Public Transportation Systems (APTS)

#### APTS01 - Transit Vehicle Tracking Kauai Bus



### APTS02 - Transit Fixed-Route Operations Kauai Bus





### APTS02 - Transit Fixed-Route Operations Kauai Bus



### APTS03 - Demand Response Transit Operations Kauai Bus





### APTS05 - Transit Security Kauai Bus





### APTS07 - Multi-modal Coordination Transit Coordination





# APTS08 - Transit Traveler Information Kauai Bus



# APTS09 - Transit Signal Priority Kauai Bus



### APTS10 – Transit Passenger Counting Kauai Bus





## Kauai Regional ITS Architecture

**Customized Service Package Diagrams** 

**Advanced Traveler Information Systems (ATIS)** 

# ATIS01 - Broadcast Traveler Information HDOT GoAkamai



# ATIS01 - Broadcast Traveler Information HDOT Airports, Kauai District (HDOT-AIR-K)





# ATIS02 - Interactive Traveler Information HDOT GoAkamai