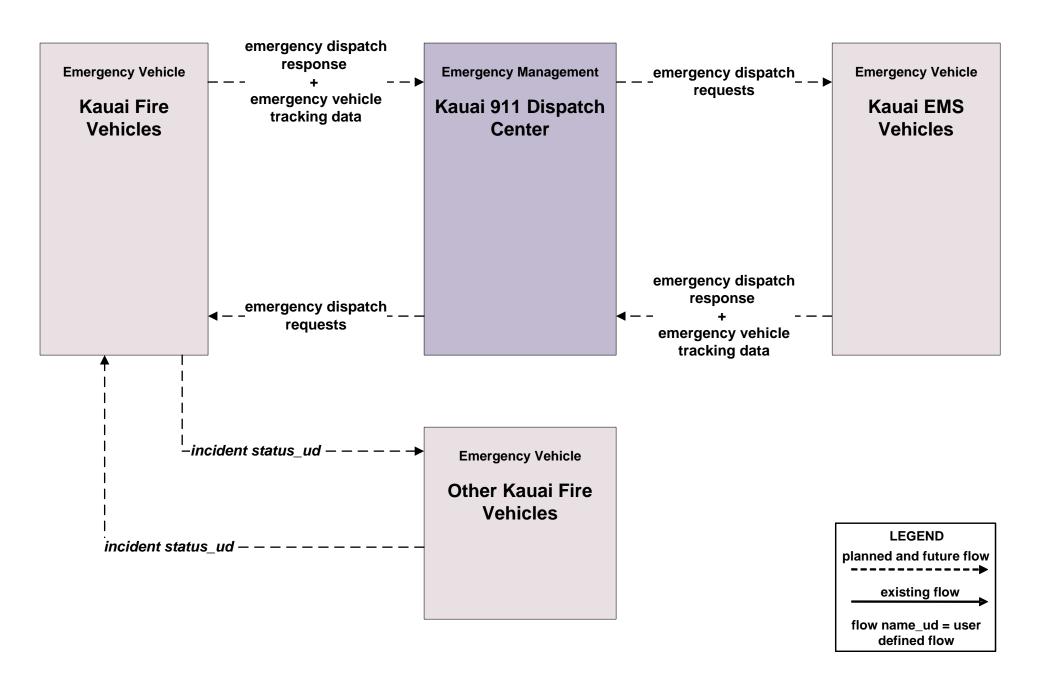

onstruction Management

HDOT-HWY-K
Maintenance
Dispatch

Maintenance and constr vehicle operational data————

Maintenance and Construction Vehicle

HDOT-HWY-K
Maintenance

Maintenance and Construction Vehicle

HDOT-HWY-K
Maintenance
Vehicles

-maint and constr vehicle operational data-

Maintenance and Construction Management

Kauai DPW Maintenance Dispatch Maintenance and Construction Vehicle

Kauai DPW Maintenance Vehicles

LEGEND
planned and future flow
existing flow
flow name\_ud = user
defined flow

### MC12 - Communication and Information Systems Monitoring Kauai Department of Finance, Information Technology



# Kauai Regional ITS Architecture

**Customized Service Package Diagrams** 

**Emergency Management (EM)** 

### EM01 - Emergency Call-Taking and Dispatch Kauai Fire and EMS



### EM01 - Emergency Call-Taking and Dispatch Kauai Police Department





# EM01 - Emergency Call-Taking and Dispatch HDOT-AIR-K/ARFF





# EM02 - Emergency Routing HDOT Highways Kauai District (HDOT-HWY-K) and Kauai Fire and EMS



# EM02 - Emergency Routing Kauai EMS





# EM05 - Transportation Infrastructure Protection HDOT Harbors, Kauai District (HDOT-HAR-K)





# EM05 - Transportation Infrastructure Protection HDOT Airports, Kauai District (HDOT-AIR-K)





### EM06 - Wide Area Alert Maile Amber/Silver Alerts



### EM07 - Early Warning System Kauai EOC



# EM08 - Disaster Response and Recovery Kauai Emergency Operations Center (1 of 3)



# **EM08 - Disaster Response and Recovery Kauai Emergency Operations Center (2 of 3)**



existing flow

flow name\_ud = user defined flow